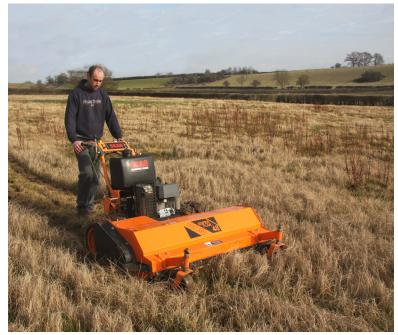

## Flails Pedestrian units

The STM range of Super Flail heads have been specifically designed for use with the Scag SWZ culminating in a versatile and robust pedestrian flail mower for all areas particularly grassland and rough with tall thick grass.

Wet or dry, rough or fine, the STM Super Flail range promises a perfect result whatever the conditions.

Three models are available in either 30", 36" or 48" cutting widths, each with a choice of fine cut single twisted or rough cut back to back flails (see table opposite). For banks and slopes of up to 45°, a twin wheel kit can be added with high grip AG tyres for extra traction and stability. The option of twin wheel grassland tyres is also available.

With continued focus on health and safety within the industry, an optional anti-vibration kit can be fitted to help reduce hand-arm vibration and problems associated with long periods of mower work.