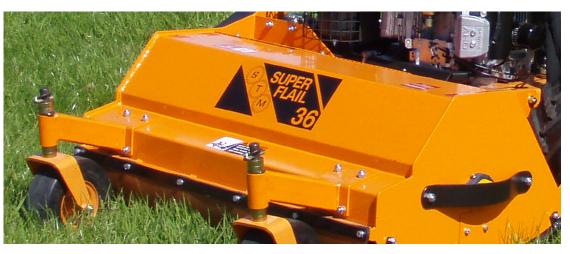

## Flails Pedestrian units

The STM range of Super Flail heads have been specifically designed for use with the Scag SWZ culminating in a versatile and robust pedestrian flail mower for all areas particularly grassland and rough with tall thick grass.

Wet or dry, rough or fine, the STM Super Flail range promises a perfect result whatever the conditions.

Three models are available in either 30", 36" or 48" cutting widths, each with a choice of fine cut single twisted or rough cut back to back flails (see table opposite). For banks and slopes of up to 45°, a twin wheel kit can be added with high grip AG tyres for extra traction and stability. The option of twin wheel grassland tyres is also available.

## High performance for increased productivity

Robust and durable construction with 5mm steel plate hood with internal strengthening.

Fully adjustable cutting height via variable castor wheel settings. Robust rotor provides a full width cutting head.

Reliable belt-drive to gearbox system.

Optional flails for fine cutting or for cutting rough.

Easy fit - STM Super Flails can be fitted to the Scag SWZ deck simply and quickly.

Reliably engineered to require low maintenance and provide hours of uninterrupted use.