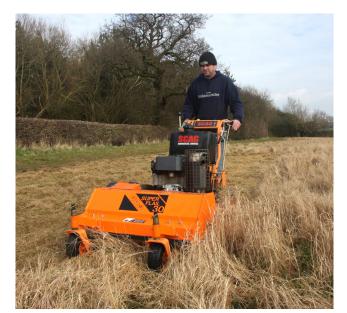

## Flails Pedestrian units

The STM range of Super Flail heads have been specifically designed for use with the Scag SWZ culminating in a versatile and robust pedestrian flail mower for all areas particularly grassland and rough with tall thick grass.

Wet or dry, rough or fine, the STM Super Flail range promises a perfect result whatever the conditions.

Three models are available in either 30", 36" or 48" cutting widths, each with a choice of fine cut single twisted or rough cut back to back flails (see table opposite). For banks and slopes of up to 45°, a twin wheel kit can be added with high grip AG tyres for extra traction and stability. The option of twin wheel grassland tyres is also available.

With continued focus on health and safety within the industry, an optional anti-vibration kit can be fitted to help reduce hand-arm vibration and problems associated with long periods of mower work.